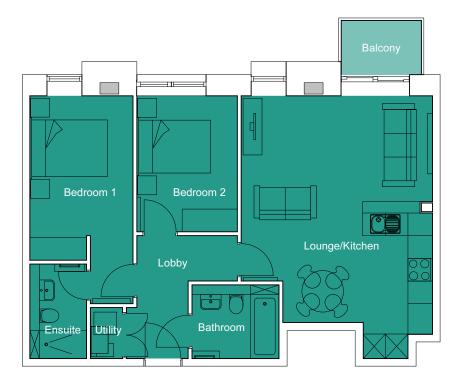

## Floorplan - Plot 4202.

2 Bedroom Apartment Block 4 -Second Floor

Total Internal Area: 769 ft<sup>2</sup> (71.4 m<sup>2</sup>)

| Kitchen / Living / Dining | 19'8"×16'7"   | (6.00m x 5.06m) |
|---------------------------|---------------|-----------------|
| Bedroom 1                 | 14'3"×8'11"   | (4.35m x 2.73m) |
| Bedroom 2                 | 11'10" x 8'9" | (3.59m x 2.65m) |
| Balcony                   | 7'5"×4'11"    | (2.25m x 1.50m) |
|                           |               |                 |