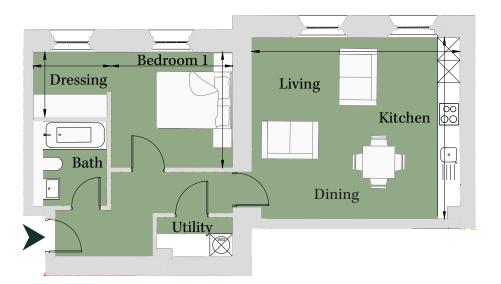

## Floorplan - Plot OR18

1 Bedroom Apartment

| Kitchen/Living |                 |                 |
|----------------|-----------------|-----------------|
| /Dining        | 18' 1" x 15' 9" | (5.51m x 4.80m) |
| Bedroom        | 10'7" x 10'1"   | (3.22m x 3.06m) |
| Dressing       | 6' 9" x 5' 8"   | (2.05m x 1.72m) |
| -              |                 |                 |