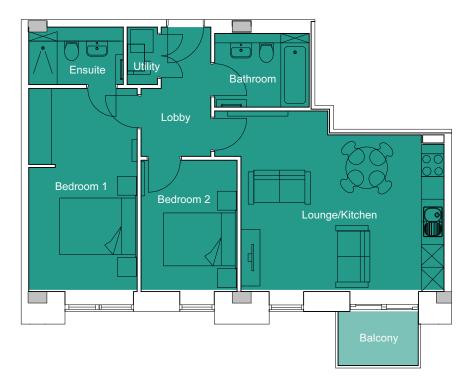

## Floorplan - Plot 4110.

2 Bedroom Apartment Block 4 - First Floor

Total Internal Area: 709 ft<sup>2</sup> (65.9 m<sup>2</sup>)

| Kitchen / Living / Dining | 17' 5" x 15' 6" | (4.73m x 5.32m) |
|---------------------------|-----------------|-----------------|
| Bedroom 1                 | 17'6" x 9'5"    | (5.33m x 2.87m) |
| Bedroom 2                 | 11'3" x 8' 4"   | (3.43m x 2.54m) |
| Balcony                   | 7'0"×4'11"      | (2.13m x 1.49m) |
|                           |                 |                 |