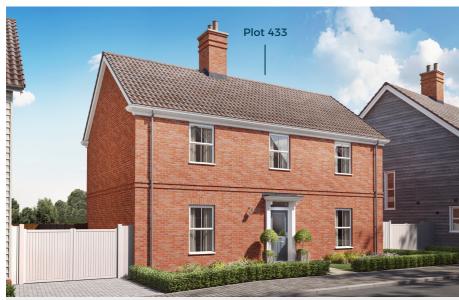

## The Rushley

## Four bedroom detached home

Plots 430 & 433

Gross Internal Area: 146.0 sq m (1,571 sq ft)