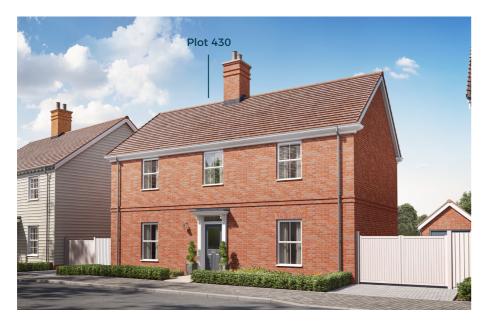

## The Rushley

## Four bedroom detached home

Plots 430 & 433

Gross Internal Area: 146.0 sq m (1,571 sq ft)