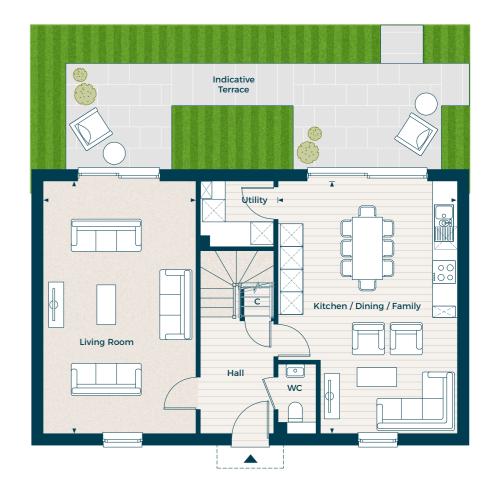

## Key:

AC - Airing Cupboard C - Cupboard W - Built-in Wardrobe 🛕 - Front Entrance 🔻 - Depicts where measurements have been taken from

Individual plots vary in size, please ask the Sales Consultant for details.

3.43m x 2.90m 11' 3" x 9' 6"

**Ground Floor** 

Living Room

4.03m x 6.67m 13' 3" x 21' 11"

Kitchen / Dining / Family

4.73m x 6.67m 15' 6" x 21' 11"