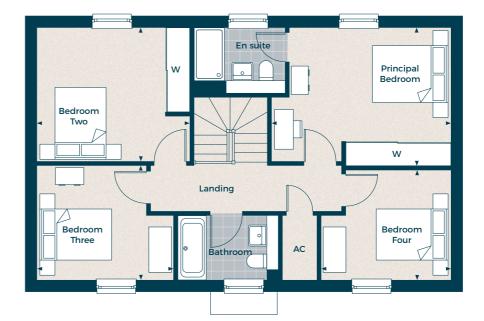

## Key:

AC - Airing Cupboard C - Cupboard W - Built-in Wardrobe 🛕 - Front Entrance 🔻 - Depicts where measurements have been taken from

Individual plots vary in size, please ask the Sales Consultant for details.

## First Floor \_\_\_\_\_

Principal Bedroom

4.74m x 3.65m 15' 7" x 12' 0"

Bedroom 2

4.04m x 3.53m 13' 3" x 11' 7"

Bedroom 3

3.61m x 3.02m 11' 10" x 9' 11"

Bedroom 4

3.43m x 2.90m 11' 3" x 9' 6"

**Ground Floor** 

Living Room

4.03m x 6.67m 13' 3" x 21' 11"

Kitchen / Dining / Family

4.73m x 6.67m 15' 6" x 21' 11"