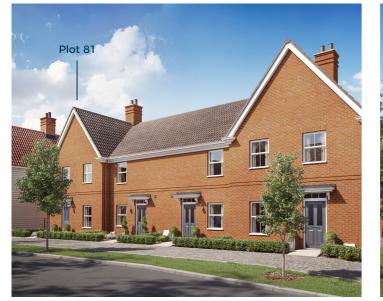

## The Rowley (III)

Three bedroom terrace home

Mid-terrace plot 50. End-terrace: plot 53, 57, 61, 69, 77, 81 & 87 Gross Internal Area: 108.52 sq m (1,168 sq ft)

Key:

C - Cupboard W - Built-in Wardrobe 🔺 - Front Entrance < ► - Depicts where measurements have been taken from

Individual plots vary in size, please ask the Sales Consultant for details.

Computer generated images are indicative only. Floor plans shown are indicative only. To increase legibility these plans have been sized to fit the page and as a result may be of a different scale to others within this document. Location of windows, doors, wardrobes, kitchen units, appliance spaces and bathroom fittings may differ. Garden and Terrace is indicative only. All measurements may vary within a tolerance of 5%. The dimensions are not intended to be used for carpet sizes, appliance sizes or items of furniture.