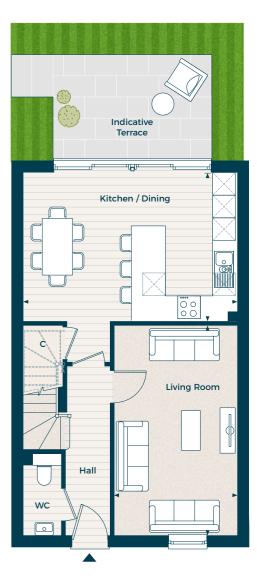

## The Rowley (III)

Three bedroom terrace home

Mid-terrace plot 50. End-terrace: plot 53, 57, 61, 69, 77, 81 & 87 Gross Internal Area: 108.52 sq m (1,168 sq ft)

Key:

C - Cupboard W - Built-in Wardrobe 🔺 - Front Entrance < ► - Depicts where measurements have been taken from

Ground Floor \_\_\_\_\_

Living Room 5.54m x 3.25m 18' 2" x 10' 8"

Kitchen / Dining 5.66m x 3.93m 18' 7" x 12' 11"

First Floor Principal Bedroom 4.50m x 4.17m 14' 9" x 13' 8" Bedroom 2 4.05m x 2.77m 13' 4" x 9' 1" Bedroom 3