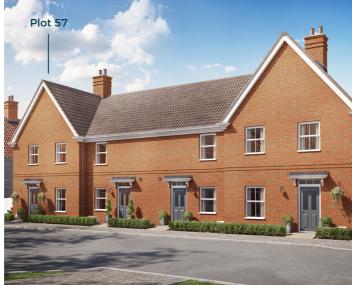

## The Rowley (III)

Three bedroom terrace home

Mid-terrace plot 50. End-terrace: plot 53, 57, 61, 69, 77, 81 & 87 Gross Internal Area: 108.52 sq m (1,168 sq ft)

Key:

C - Cupboard W - Built-in Wardrobe 🔺 - Front Entrance < ► - Depicts where measurements have been taken from

Individual plots vary in size, please ask the Sales Consultant for details.

Computer generated images are indicative only. Floor plans shown are indicative only. To increase legibility these plans have been sized to fit the page and as a result may be of a different scale to others within this document. Location of windows, doors, wardrobes, kitchen units, appliance spaces and bathroom fittings may differ. Garden and Terrace is indicative only. All measurements may vary within a tolerance of 5%. The dimensions are not intended to be used for carpet sizes, appliance sizes or items of furniture.