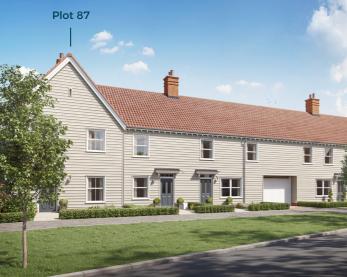

## The Rowley (III)

Three bedroom terrace home

Mid-terrace plot 50. End-terrace: plot 53, 57, 61, 69, 77, 81 & 87 Gross Internal Area: 108.52 sq m (1,168 sq ft)

Key:

C - Cupboard W - Built-in Wardrobe 🔺 - Front Entrance < ► - Depicts where measurements have been taken from

Individual plots vary in size, please ask the Sales Consultant for details.

Computer generated images are indicative only. Floor plans shown are indicative only. To increase legibility these plans have been sized to fit the page and as a result may be of a different scale to others within this document. Location of windows, doors, wardrobes, kitchen units, appliance spaces and bathroom fittings may differ. Garden and Terrace is indicative only. All measurements may vary within a tolerance of 5%. The dimensions are not intended to be used for carpet sizes, appliance sizes or items of furniture.