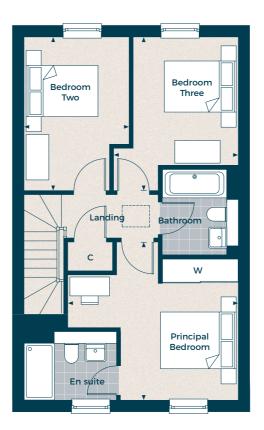

## The Rowley (III)

Three bedroom terrace home

Mid-terrace plot 50. End-terrace: plot 53, 57, 61, 69, 77, 81 & 87 Gross Internal Area: 108.52 sq m (1,168 sq ft)

Key:

C - Cupboard W - Built-in Wardrobe 🔺 - Front Entrance < ► - Depicts where measurements have been taken from

Ground Floor \_\_\_\_\_

Living Room 5.54m x 3.25m 18' 2" x 10' 8"

Kitchen / Dining 5.66m x 3.93m 18' 7" x 12' 11"

First Floor Principal Bedroom 4.50m x 4.17m 14' 9" x 13' 8" Bedroom 2 4.05m x 2.77m 13' 4" x 9' 1" Bedroom 3

4.05m x 3.29m 13' 4" x 10' 09"