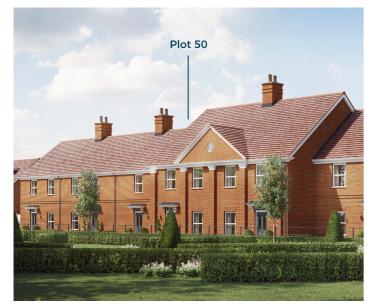

## The Rowley (III)

Three bedroom terrace home

Mid-terrace plot 50. End-terrace: plot 53, 57, 61, 69, 77, 81 & 87 Gross Internal Area: 108.52 sq m (1,168 sq ft)

Key:

C - Cupboard W - Built-in Wardrobe 🔺 - Front Entrance < ► - Depicts where measurements have been taken from

Individual plots vary in size, please ask the Sales Consultant for details.

Computer generated images are indicative only. Floor plans shown are indicative only. To increase legibility these plans have been sized to fit the page and as a result may be of a different scale to others within this document. Location of windows, doors, wardrobes, kitchen units, appliance spaces and bathroom fittings may differ. Garden and Terrace is indicative only. All measurements may vary within a tolerance of 5%. The dimensions are not intended to be used for carpet sizes, appliance sizes or items of furniture.