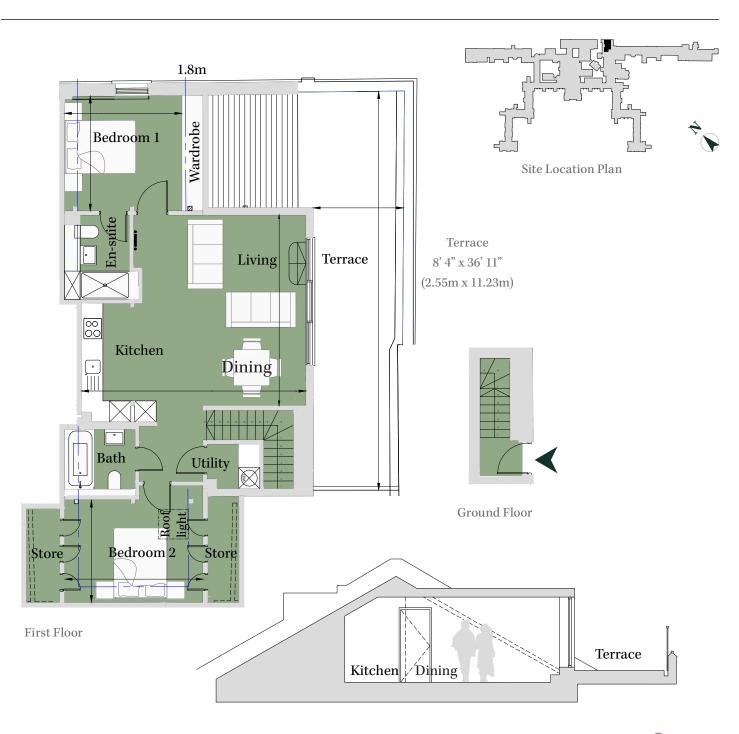

## Floorplan - Plot DR06

2 Bedroom Apartment

First Floor

Total area 858 sq ft (79.7 sq m)

Kitchen/Living

/Dining 20' 9" x 17' 8"  $(3.57m \times 7.48m)$ Bedroom 1 10' 10" x 10' 8" (3.31m x 3.25m) Bedroom 2 12'9" x 9'6"  $(3.89 \text{m} \times 2.89 \text{m})$ 

Section - First Floor NTS

ST GEORGE'S GARDENS

020 3131 7006 e: the1840@cityandcountry.co.uk | w: www.cityandcountry.co.uk

The information in this document is intended as a guide only and is subject to change without prior notice. Accordingly, due to the City & Country policy of continual improvement, the finished product may vary from the information provided and City & Country reserves the right to amend the specification. All dimensions stated are approximate only with maximum dimensions and may alter through the construction phase and with interior finishes. You are therefore advised not to order any carpets, appliances or other goods which depend upon accurate dimensions before carrying out a check measure within your reserved property. May 2021.