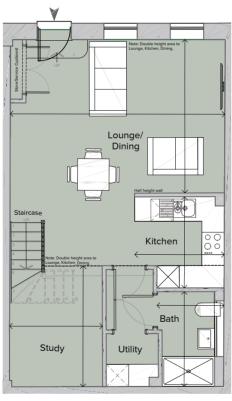

## Ground/First Floor Total area 728.18 sq ft (67.65 sq m)

| Kitchen       | 7'10" x 8'       | (2.39m x 2.45m)                        |
|---------------|------------------|----------------------------------------|
| Lounge/Dining | 13' 6" x 18' 11" | (4.12m x 5.75m)                        |
| Study         | 8'2" x 10'8"     | $(2.49 \text{m} \times 3.24 \text{m})$ |
| Bath          | 5'11" x 8'4"     | (1.79m x 2.53m)                        |
| Bedroom1      | 10'3" x 14'6"    | (3.13m x 4.41m)                        |

Section Through Mezzanine

Ground Floor Plan

First Floor Mezzanine Plan

The information in this document is intended as a guide only and is subject to change without prior notice. Accordingly, due to the City & Country policy of continual improvement, the finished product may vary from the information provided and City & Country reserves the right to amend the specification. All dimensions stated are approximate only with maximum dimensions and may alter through the construction phase with interior finishes. You are therefore advised not to order any carpets, appliances or other goods which depend upon accurate dimensions before carrying out a check measure within you reserved property. June 2021.