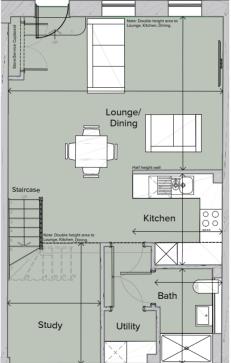

## Ground/First Floor Total area 728.18 sq ft (67.65 sq m)

| Kitchen       | 7'10" x 8'       | (2.39m x 2.45m)                        |
|---------------|------------------|----------------------------------------|
| Lounge/Dining | 13' 6" x 18' 11" | (4.12m x 5.75m)                        |
| Study         | 8'2" x 10'8"     | $(2.49 \text{m} \times 3.24 \text{m})$ |
| Bath          | 5'11" x 8'4"     | (1.79m x 2.53m)                        |
| Bedroom1      | 10'3" x 14'6"    | (3.13m x 4.41m)                        |

Section Through Mezzanine

Ground Floor Plan

First Floor Mezzanine Plan

The information in this document is intended as a guide only and is subject to change without prior notice. Accordingly, due to the City & Country policy of continual improvement, the finished product may vary from the information provided and City & Country reserves the right to amend the specification. All dimensions stated are approximate only with maximum dimensions and may alter through the construction phase with interior finishes. You are therefore advised not to order any carpets, appliances or other goods which depend upon accurate dimensions before carrying out a check measure within you reserved property. June 2021.