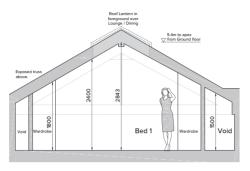

## Ground/First Floor Total area 728.18 sq ft (67.65 sq m)

| Kitchen       | 7'10" x 8'       | (2.39m x 2.45m)                        |
|---------------|------------------|----------------------------------------|
| Lounge/Dining | 13' 6" x 18' 11" | (4.12m x 5.75m)                        |
| Study         | 8'2" x 10'8"     | $(2.49 \text{m} \times 3.24 \text{m})$ |
| Bath          | 5'11" x 8'4"     | (1.79m x 2.53m)                        |
| Bedroom1      | 10'3" x 14'6"    | (3.13m x 4.41m)                        |