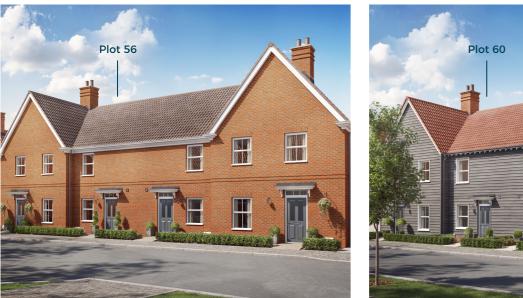

## The Barrow (I)

Two bedroom terrace home

Plots 56\*, 60\*, 68\*, 72\*, 76\*, 80\*, 86\* & 135\*. Gross Internal Area: 86.9 sq m (935 sq ft)

C - Cupboard W - Built-in Wardrobe 🔺 - Front Entrance < 🕨 - Depicts where measurements have been taken from

\* Denotes handed plot. Individual plots vary in size, please ask the Sales Consultant for details.

Computer generated images are indicative only. Floor plans shown are indicative only. To increase legibility these plans have been sized to fit the page and as a result may be of a different scale to others within this document. Location of windows, doors, wardrobes, kitchen units, appliance spaces and bathroom fittings may differ. Garden and Terrace is indicative only. All measurements may vary within a tolerance of 5%. The dimensions are not intended to be used for carpet sizes, appliance sizes or items of furniture.