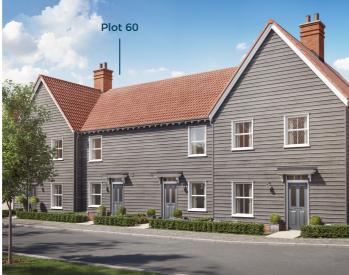

## The Barrow (I)

Two bedroom terrace home

Plots 56\*, 60\*, 68\*, 72\*, 76\*, 80\*, 86\* & 135\*. Gross Internal Area: 86.9 sq m (935 sq ft)

C - Cupboard W - Built-in Wardrobe 🔺 - Front Entrance < 🕨 - Depicts where measurements have been taken from

\* Denotes handed plot. Individual plots vary in size, please ask the Sales Consultant for details.

Computer generated images are indicative only. Floor plans shown are indicative only. To increase legibility these plans have been sized to fit the page and as a result may be of a different scale to others within this document. Location of windows, doors, wardrobes, kitchen units, appliance spaces and bathroom fittings may differ. Garden and Terrace is indicative only. All measurements may vary within a tolerance of 5%. The dimensions are not intended to be used for carpet sizes, appliance sizes or items of furniture.