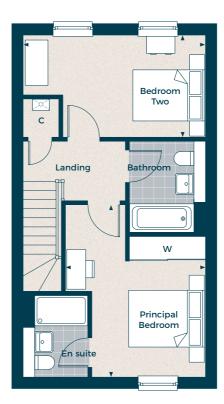

## The Barrow (I)

Two bedroom terrace home

Plots 56\*, 60\*, 68\*, 72\*, 76\*, 80\*, 86\* & 135\*. Gross Internal Area: 86.9 sq m (935 sq ft)

C - Cupboard W - Built-in Wardrobe 🔺 - Front Entrance < 🕨 - Depicts where measurements have been taken from

Ground Floor \_\_\_\_\_

Living Room 4.81m x 3.83m 15' 9" x 12' 7"

Kitchen / Dining 5.09m x 2.32m 16' 8" x 7' 7" First Floor \_\_\_\_\_

Principal Bedroom 4.55m x 3.69m 14' 11" x 12' 1"

Bedroom 2

4.81m x 2.69m 15' 9" x 8' 10"