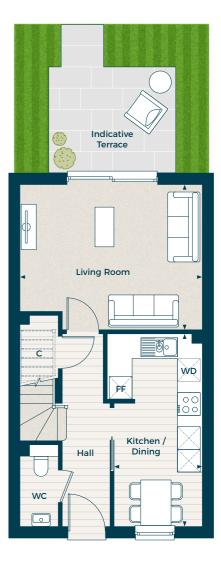

## The Barrow (I)

Two bedroom terrace home

Plots 56\*, 60\*, 68\*, 72\*, 76\*, 80\*, 86\* & 135\*. Gross Internal Area: 86.9 sq m (935 sq ft)

C - Cupboard W - Built-in Wardrobe 🔺 - Front Entrance < 🕨 - Depicts where measurements have been taken from

Ground Floor \_\_\_\_\_

Living Room 4.81m x 3.83m 15' 9" x 12' 7"

Kitchen / Dining 5.09m x 2.32m 16' 8" x 7' 7" First Floor \_\_\_\_\_

Principal Bedroom 4.55m x 3.69m 14' 11" x 12' 1"

Bedroom 2

4.81m x 2.69m 15' 9" x 8' 10"