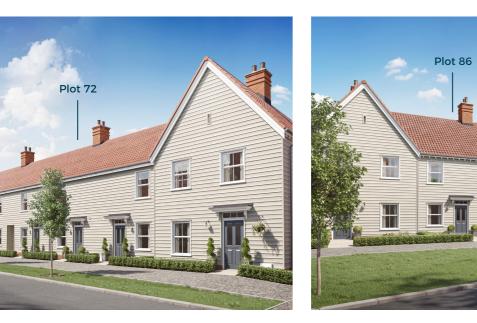

## The Barrow (I)

Two bedroom terrace home

Plots 56\*, 60\*, 68\*, 72\*, 76\*, 80\*, 86\* & 135\*. Gross Internal Area: 86.9 sq m (935 sq ft)

C - Cupboard W - Built-in Wardrobe 🔺 - Front Entrance < 🕨 - Depicts where measurements have been taken from

\* Denotes handed plot. Individual plots vary in size, please ask the Sales Consultant for details.

Computer generated images are indicative only. Floor plans shown are indicative only. To increase legibility these plans have been sized to fit the page and as a result may be of a different scale to others within this document. Location of windows, doors, wardrobes, kitchen units, appliance spaces and bathroom fittings may differ. Garden and Terrace is indicative only. All measurements may vary within a tolerance of 5%. The dimensions are not intended to be used for carpet sizes, appliance sizes or items of furniture.