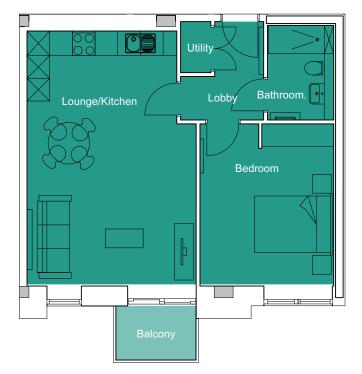

## Floorplan - Plot 4107.

1 Bedroom Apartment Block 4 - First Floor

Total Internal Area: 594 ft<sup>2</sup> (55.2 m<sup>2</sup>)

| Kitchen / Living / Dining | 22' 1" x 14' 8"  | ( |
|---------------------------|------------------|---|
| Bedroom 1                 | 13' 11" x 11' 7" | ( |
| Balcony                   | 7' 0" x 4' 8"    | ( |

Key Plan

APARTMENT PLAN SCALE 1:100

01174 535 155 | factorynumber1@cityandcountry.co.uk | www.cityandcountry.co.uk

The information in this document is intended as a guide only and is subject to change without prior notice. Accordingly, due to the City & Country policy of continual improvement, the finished product may vary from the information provided and City & Country reserves the right to amend the specification. All dimensions stated are approximate only with maximum dimensions and may alter through the construction phase with interior finishes. You are therefore advised not to order any carpet, appliances or other goods which depend upon accurate dimensions before carrying out a check measure within your reserved property. January 2024.