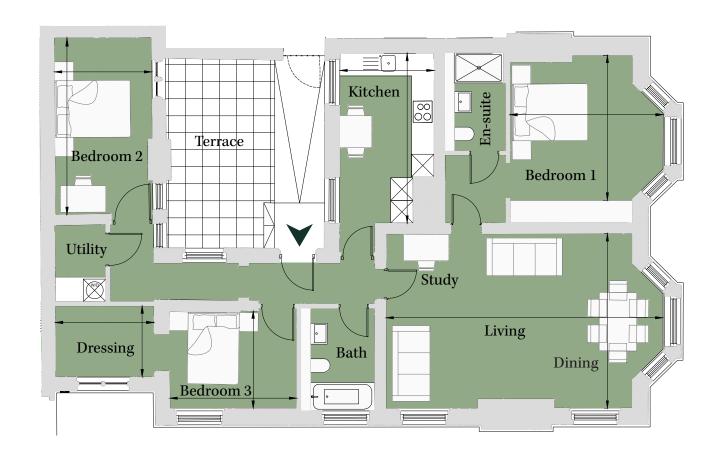

## Floorplan - Plot MA01

3 Bedroom Apartment

## **Ground Floor** Total area 1,272 sq ft (118.2 sq m)

| Kitchen       | 8' 2" x 14' 9"  | (2.49m x 4.49m) |
|---------------|-----------------|-----------------|
| Living/Dining | 24' 1" x 15' 2" | (7.32m x 4.62m) |
| Bedroom 1     | 13' 4" x 12' 7" | (4.06m x 3.84m) |
| Bedroom 2     | 8' 6" x 13' 5"  | (2.58m x 4.08m) |
| Bedroom 3     | 11' x 8' 6"     | (3.36m x 2.58m) |
| Dressing      | 8'7" x 6'2"     | (2.61m x 1.88m) |