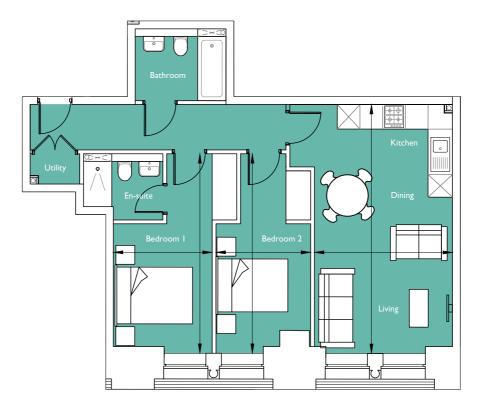

## Floorplan - Plot R007

2 Bedroom Apartment Ground Floor - Regent House Total area 729 sq ft (67.7 sq m)

| Living/Kitchen/Dining | 21' 7" x 11' 12" | (6.58m x 3.65m) |
|-----------------------|------------------|-----------------|
| Bedroom I             | 17' 4" x 8' 7"   | (5.28m x 2.61m) |
| Bedroom 2             | 17' 4" × 8' 2"   | (5.28m x 2.50m) |