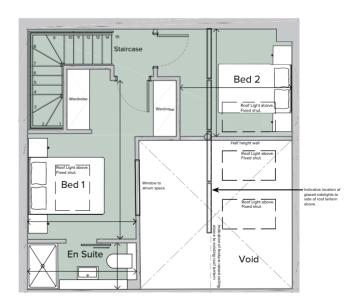

## Ground/First Floor

| Total area 723.88 sq ft (67.25 sq m) | ) |
|--------------------------------------|---|
|--------------------------------------|---|

| Kitchen       | 7'11" x 8'7"  | (2.40m x 2.62m)                        |
|---------------|---------------|----------------------------------------|
| Lounge/Dining | 14'2" x 14'0" | $(4.27 \text{m} \times 4.32 \text{m})$ |
| Bedroom1      | 9'4" x 13'8"  | (2.85m x 4.18m)                        |
| Shower        | 7'4" x 4'10"  | (2.22m x 1.46m)                        |
| Ensuite       | 4' x 9' 5"    | (1.22m x 2.87m)                        |
| Study         | 9'3"x9'8"     | $(2.83 \text{m} \times 2.94 \text{m})$ |

Section Through Mezzanine

Ground Floor Plan

First Floor Mezzanine Plan

The information in this document is intended as a guide only and is subject to change without prior notice. Accordingly, due to the City & Country policy of continual improvement, the finished product may vary from the information provided and City & Country reserves the right to amend the specification. All dimensions stated are approximate only with maximum dimensions and may alter through the construction phase with interior finishes. You are therefore advised not to order any carpets, appliances or other goods which depend upon accurate dimensions before carrying out a check measure within you reserved property. June 2021.