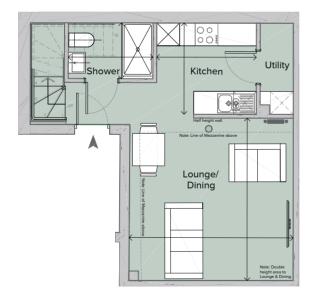

## Ground/First Floor

| Total area 723.88 sq ft (67.25 sq m) | ) |
|--------------------------------------|---|
|--------------------------------------|---|

| Kitchen       | 7'11" x 8'7"  | (2.40m x 2.62m)                        |
|---------------|---------------|----------------------------------------|
| Lounge/Dining | 14'2" x 14'0" | $(4.27 \text{m} \times 4.32 \text{m})$ |
| Bedroom1      | 9'4" x 13'8"  | (2.85m x 4.18m)                        |
| Shower        | 7'4" x 4'10"  | (2.22m x 1.46m)                        |
| Ensuite       | 4' x 9' 5"    | (1.22m x 2.87m)                        |
| Study         | 9'3"x9'8"     | $(2.83 \text{m} \times 2.94 \text{m})$ |

Section Through Mezzanine

Ground Floor Plan

First Floor Mezzanine Plan

The information in this document is intended as a guide only and is subject to change without prior notice. Accordingly, due to the City & Country policy of continual improvement, the finished product may vary from the information provided and City & Country reserves the right to amend the specification. All dimensions stated are approximate only with maximum dimensions and may alter through the construction phase with interior finishes. You are therefore advised not to order any carpets, appliances or other goods which depend upon accurate dimensions before carrying out a check measure within you reserved property. June 2021.