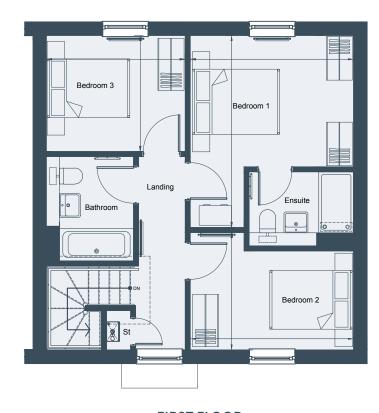

### FIRST FLOOR

| Bedroom 1 | 3.75m x 4.41m | 12'4" x 14'6" |
|-----------|---------------|---------------|
| Bedroom 2 | 3.75m x 2.70m | 12'4" x 8'10" |
| Bedroom 3 | 3.19m x 2.66m | 10'6" x 8'9"  |

 ${}^{\scriptscriptstyle +}$ Plot handed to floorplan shown

#### **DETACHED PLOTS 7 & 54**

**GROUND FLOOR** 

FIRST FLOOR

#### **SEMI-DETACHED PLOTS 80 & 81**

**GROUND FLOOR** 

FIRST FLOOR

11