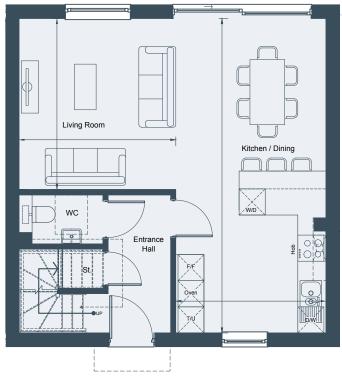

#### GROUND FLOOR

| Living Room    | 3.61m x 3.93m | 11′10″ x 12′11″ |
|----------------|---------------|-----------------|
| Kitchen/Dining | 3.46m x 7.23m | 11'4" x 23'9"   |

#### **DETACHED PLOTS 7 & 54**

**GROUND FLOOR** 

FIRST FLOOR