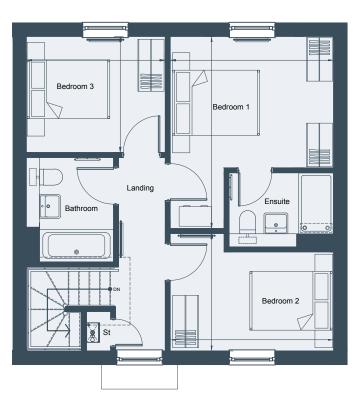

### FIRST FLOOR

| Bedroom 1 | 3.75m x 4.41m | 12'4" x 14'6" |
|-----------|---------------|---------------|
| Bedroom 2 | 3.75m x 2.70m | 12'4" x 8'10" |
| Bedroom 3 | 3.19m x 2.66m | 10'6" x 8'9"  |

 ${}^{\scriptscriptstyle +}$ Plot handed to floorplan shown

#### **DETACHED PLOTS 7 & 54**

**GROUND FLOOR** 

FIRST FLOOR