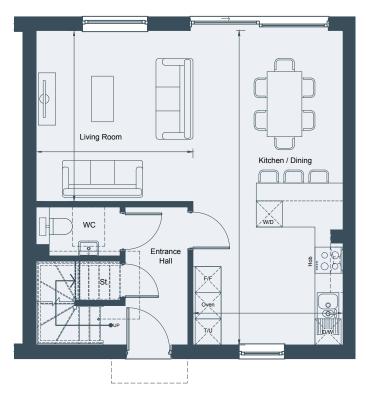

#### GROUND FLOOR

| Living Room    | 3.61m x 3.93m | 11′10″ x 12′11″ |
|----------------|---------------|-----------------|
| Kitchen/Dining | 3.46m x 7.23m | 11'4" x 23'9"   |

#### **DETACHED PLOTS 7 & 54**

**GROUND FLOOR** 

FIRST FLOOR

#### **SEMI-DETACHED PLOTS 80 & 81**

**GROUND FLOOR** 

FIRST FLOOR

11